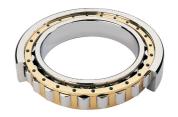

## NJ 2328 EMA-TIMKEN CYLINDRISK RULLELEJE ENRADET MED MESSINGHOLDER

High quality cylindrical roller bearing with machined brass cage from the leading manufacturer TIMKEN. Featuring the TIMKEN EMA design. A premium land-riding cage, unique internal geometries, enhanced surface finishes and a compact design. All this adds up to longer life, improved uptime and reduced maintenance costs.